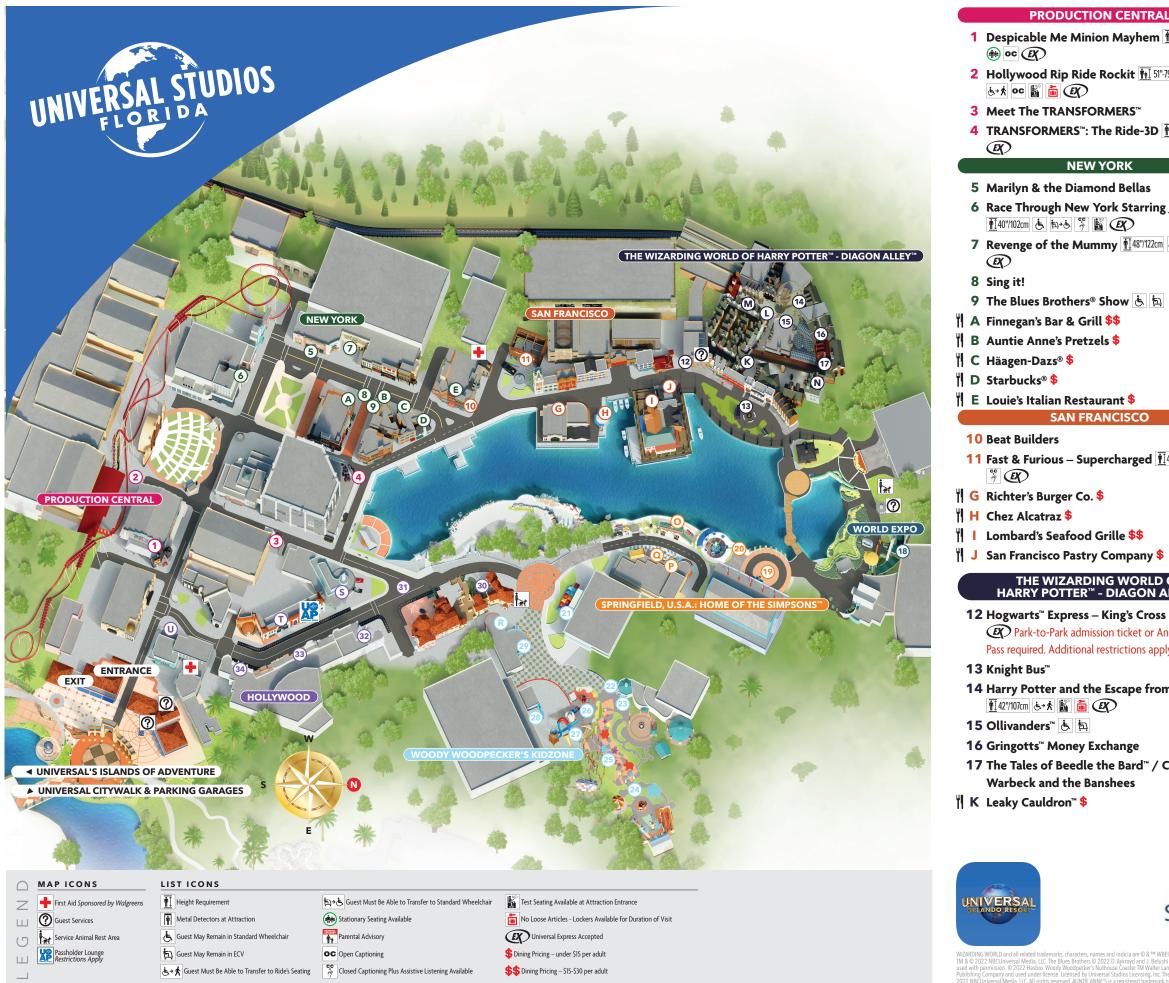

## **PRODUCTION CENTRAL**

- 1 Despicable Me Minion Mayhem 🖠 (m) oc (EX)
- 2 Hollywood Rip Ride Rockit 151"-79 ė,→ķ oc 🕌 🛅 Œ
- **3** Meet The TRANSFORMERS<sup>™</sup>
- 4 TRANSFORMERS<sup>™</sup>: The Ride-3D 1 X

## **NEW YORK**

- 5 Marilyn & the Diamond Bellas
- <u>₩</u>40"/102cm 🛓 🖦 š 🕻 📓 🖉 7 Revenge of the Mummy 122cm
- EX
- 8 Sing it!
- 9 The Blues Brothers® Show 🛓 🔄
- A Finnegan's Bar & Grill \$\$
- **I** B Auntie Anne's Pretzels **\$**
- C Häagen-Dazs<sup>®</sup>
- D Starbucks<sup>®</sup> \$
- E Louie's Italian Restaurant \$ SAN FRANCISCO

## **10** Beat Builders

- 11 Fast & Furious Supercharged 🔃 i ex
- **G** Richter's Burger Co. **\$**
- H Chez Alcatraz \$
- Lombard's Seafood Grille \$\$
- J San Francisco Pastry Company \$

## THE WIZARDING WORLD ( HARRY POTTER<sup>™</sup> - DIAGON A

- 12 Hogwarts<sup>™</sup> Express King's Cross Park-to-Park admission ticket or An Pass required. Additional restrictions apply
- **13** Knight Bus<sup>™</sup>
- 14 Harry Potter and the Escape from Gringotts<sup>™</sup> أَبَ£ 42"/107cm الله الم
- 15 Ollivanders™ &
- **16** Gringotts<sup>™</sup> Money Exchange
- **17** The Tales of Beedle the Bard<sup>™</sup> / Celestina Warbeck and the Banshees
- K Leaky Cauldron<sup>™</sup> \$

| L                                 | 🍴 L 🛛 Florean Fortescue's Ice-Cream Parlour \$                                             |
|-----------------------------------|--------------------------------------------------------------------------------------------|
| <u>∳</u> 140"/102cm と き→★         | 🍴 M The Fountain of Fair Fortune \$                                                        |
|                                   | 🍴 N The Hopping Pot \$                                                                     |
| 79"/130cm-201cm                   | WORLD EXPO                                                                                 |
|                                   | 18 MEN IN BLACK <sup>™</sup> Alien Attack <sup>™</sup> 11/42"/107cm & № &<br>oc <b>a</b> Ø |
| <u>†1</u> 40"/102cm と→★ <b>ос</b> | SPRINGFIELD, U.S.A.: HOME OF THE SIMPSONS™                                                 |
|                                   | 19 The Simpsons Ride™ 11ં40″/102㎝ હેન્ તે ૦૦ છિ                                            |
|                                   | 20 Kang & Kodos' Twirl 'n' Hurl & A                                                        |
|                                   | O Duff Brewery \$                                                                          |
| Jimmy Fallon                      | I P Fast Food Boulevard \$                                                                 |
|                                   | I Past root bodievard +   I Q   Moe's Tavern \$                                            |
| <u>ة</u> ♦≮ في الج                | WOODY WOODPECKER'S KIDZONE                                                                 |
|                                   | 21 Animal Actors on Location! 🛓 🛱 😰                                                        |
|                                   | 22 Meet Shrek and Donkey                                                                   |
|                                   | 23 DreamWorks Destination 🛓 🛱                                                              |
|                                   | 24 Curious George Goes to Town <sup>5M</sup> 농 함                                           |
|                                   | 25 Woody Woodpecker's Nuthouse Coaster                                                     |
|                                   | <u>n</u> 1 36″/92cm                                                                        |
|                                   | 26 Fievel's Playland 🔄 ங                                                                   |
|                                   | 27 Fievel's Playland water slide ఊ≴                                                        |
|                                   | 28 E.T. Adventure 👖 34″/87㎝ 🛓 🔤 🗷                                                          |
| - BASMAN                          | 29 Meet SpongeBob SquarePants and Friends                                                  |
| 40"/102cm بن 40"/102]             | 🍴 R 🛛 KidZone Pizza Company 💲                                                              |
|                                   | HOLLYWOOD                                                                                  |
|                                   | 30 NBC Media Center                                                                        |
|                                   | <b>31</b> Character Party Zone                                                             |
|                                   | 32 Universal Orlando's Horror Make-Up Show 占                                               |
| OF                                | 33 Hollywood Character Zone                                                                |
|                                   | 34 The Bourne Stuntacular 🔄 🛱 😚                                                            |
| Station 🛓 🔄                       | 🍴 S Mel's Drive-In \$                                                                      |
| nnual/Seasonal                    | 🍴 T Schwab's Pharmacy \$                                                                   |
| ly.                               | U TODAY Cafe \$                                                                            |
| n Gringotts™                      |                                                                                            |